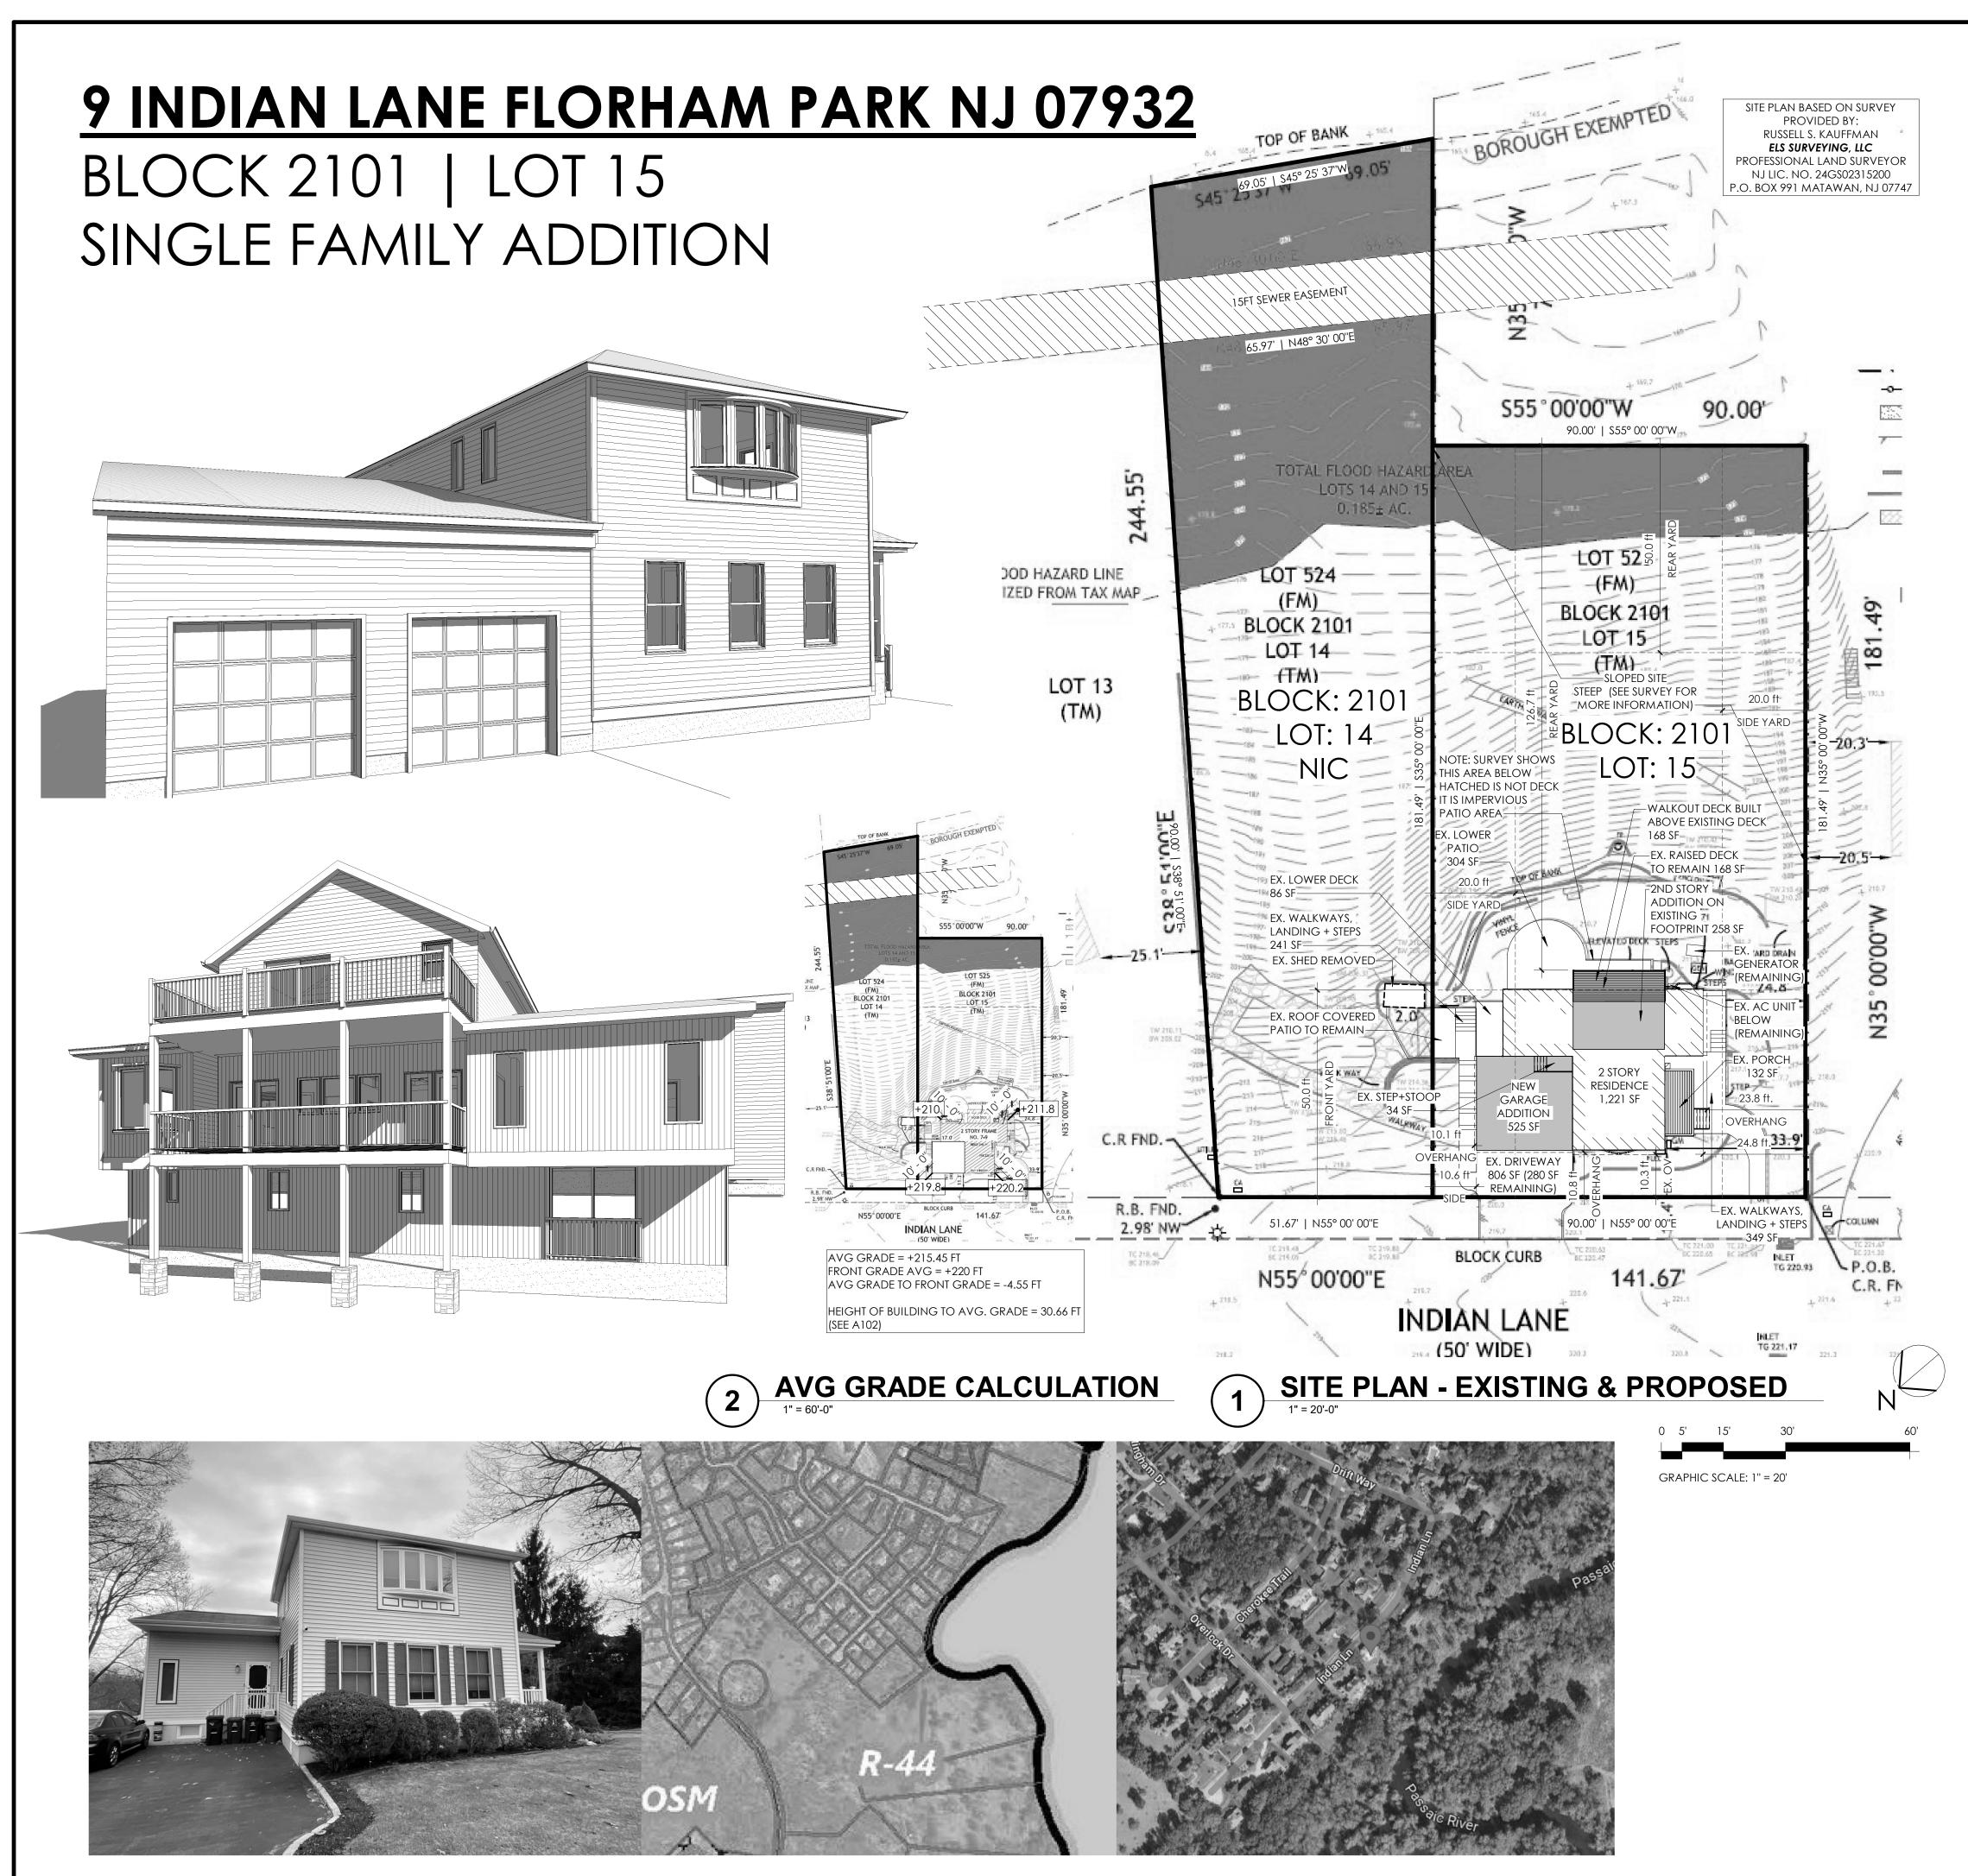

2024 3.02:43 PM C:\Usersijavoc\OneDrive\Documents\Work\2023\202365-Moayer Residence-9 Indian Lane Florham Park NJ-Addition\202365-Moayer Residence-9 Indian Lane Florham Park NJ-Add

| AD                                                                      | ONING II<br>NDIAN LANE FLORHAM<br>DDITION TO SINGLE FAM | PARK NJ                              |                                    |                                                               | BLOCK 2101<br>R-44 - RESIDE                                      |            |
|-------------------------------------------------------------------------|---------------------------------------------------------|--------------------------------------|------------------------------------|---------------------------------------------------------------|------------------------------------------------------------------|------------|
|                                                                         |                                                         | REQUIRED                             | EXISTIN                            | ١G                                                            | PROPOSED                                                         | VARIANCE   |
| Ů                                                                       | FRONT YARD<br>SETBACK                                   | 50 FT                                | 10.3 FT *<br>EX.HOUSE              |                                                               | 10.8 FT * GARAGE<br>NO INCREASE                                  | NO         |
| nird                                                                    | SIDE YARD SETBACK                                       |                                      | 24.7 FT                            |                                                               |                                                                  |            |
| AL B                                                                    | one side                                                | 20 FT                                |                                    |                                                               | 10.1 FT V                                                        | YES        |
| PRINCIPAL BUILDING                                                      | COMBINED                                                | 28% OF LOT<br>WIDTH                  | 46.44%                             |                                                               | 39.33%                                                           | NO         |
|                                                                         | REAR YARD SETBACK                                       | 50 FT                                | 126.7 FT                           |                                                               | NO CHANGE                                                        | NO         |
| MAX. HEIGHT 35 FT                                                       |                                                         | 30.66 FT                             |                                    | NO CHANGE                                                     | NO                                                               |            |
| MAX. STORIES                                                            |                                                         | 2                                    | 2                                  |                                                               | NO CHANGE                                                        | NO         |
| MIN. HABITABLE<br>FLOOR SPACE                                           |                                                         | 1,800 SF                             | 1,221 SF 1ST FLR<br>541 SF 2ND FLR |                                                               | 1,221 SF 1ST FLR<br>799 SF 2ND FLR                               | NO         |
| LC                                                                      | T AREA                                                  | 43,560 SF                            | 16,333.6 SF*                       |                                                               | N/A                                                              | N/A        |
| LOT WIDTH                                                               |                                                         | 140 FT                               | 90 FT*                             |                                                               | N/A                                                              | N/A        |
| LOT DEPTH                                                               |                                                         | 160 FT                               | 181.49 FT                          |                                                               | N/A                                                              | N/A        |
| M                                                                       | AX. BLDG COVERAGE                                       | 10%                                  | 7.5% (1,232.5 SF)                  |                                                               | 11.9% (1939.6 SF) V                                              | YES        |
| MAX. IMPROVED COV.                                                      |                                                         | 25%                                  | 21.3% (3,480.5 SF)                 |                                                               | NO INCREASE BUILDING<br>OVER DRIVEWAY                            | NO         |
| MAX. FRONT YARD<br>SETBACK                                              |                                                         | WITHIN 10FT OF<br>STREET AVG (65 FT) | 10.3 FT *<br>EX.HOUSE              |                                                               | 10.8 FT * GARAGE<br>NO INCREASE                                  | NO         |
| * =                                                                     | EXISTING NON-CONFC                                      | DRMING V = VAR                       | IANCE REQI                         | UIRED                                                         |                                                                  |            |
| IM                                                                      | PROVED COVERAGE C                                       | CALCULATIONS                         |                                    |                                                               |                                                                  |            |
| ΕX                                                                      | ISTING:                                                 |                                      |                                    | NEW/                                                          | modifications:                                                   |            |
| EX. WALKWAYS, LANDING + STEPS (LEFT SIDE)<br>EX. LOWER DECK (LEFT SIDE) |                                                         |                                      | = 241 SF                           |                                                               |                                                                  |            |
|                                                                         |                                                         |                                      | = 86 SF                            |                                                               | DECK ADDED ABOVE EX. DECK<br>= 168 SF (NO INCREASE)              |            |
| EX. LOWER PATIO                                                         |                                                         | = 304 SF                             | DECK                               |                                                               |                                                                  |            |
| EX. RAISED DECK                                                         |                                                         | = 168 SF                             | = 168                              |                                                               |                                                                  |            |
| EX. DRIVEWAY<br>EX. PORCH                                               |                                                         |                                      | = 806 SF                           |                                                               |                                                                  |            |
|                                                                         |                                                         |                                      | = 132 SF                           |                                                               |                                                                  |            |
| EX. WALKWAYS, LANDING + STEPS (RIGHT SIDE)                              |                                                         |                                      | = 349 SF                           | NEW GARAGE ADDITION ON EX. DRIVEWAY<br>= 525 SF (NO INCREASE) |                                                                  |            |
| ex. house                                                               |                                                         |                                      | = 1,221 SF                         |                                                               | + 2ND STORY ADDITION ON EX. FOOT PRINT<br>= 258 SF (NO INCREASE) |            |
| EX. STEP+STOOP                                                          |                                                         |                                      | = 34 SF                            |                                                               |                                                                  |            |
| EX. ROOF OVERHANG LEFT (TO BE REMOVED)<br>EX. ROOF OVERHANG RIGHT       |                                                         |                                      | = 76 SF<br>= 52 SF                 |                                                               |                                                                  |            |
| TOTAL EXISTING                                                          |                                                         |                                      | = 3,469 SF                         | NEW T                                                         | TOTAL W/ MODIFICATIONS                                           | = 3,469 \$ |
| BU                                                                      | ILDING COVERAGE CA                                      | ALCULATIONS                          |                                    |                                                               |                                                                  |            |
|                                                                         | . HOUSE                                                 |                                      | = 1,221 SF<br>= 168 SF             |                                                               | ADDED ABOVE EX. DECK<br>SF (NO INCREASE)                         |            |
| EX. DECK<br>EX. PORCH                                                   |                                                         |                                      | = 168 SF<br>= 132 SF               |                                                               | + 2ND STORY ADDITION ON EX. FOOT PRINT                           |            |
|                                                                         | . ROOF OVERHANG LEF                                     | T (TO BE REMOVED)                    | = 76 SF                            |                                                               | SF (NO INCREASE)                                                 |            |
| ΕX                                                                      |                                                         | = 52 SF                              | NEW GARAGE ADDITION = $525$ SF     |                                                               |                                                                  |            |
| EX<br>EX                                                                | . ROOF OVERHANG RIC                                     | 301                                  | 02 01                              | NEW (                                                         | GARAGE ADDITION = 525                                            | 2F         |

AVG. GRADE CALCULATION:TOP LEFT =+210TOP RIGHT =+211.8BOTTOM LEFT =+219.8BOTTOM RIGHT =+220.2FRONT GRADE SURVEY GRADE POINT = +219.9CON ARCHITECTURAL DRAWINGSTOTAL =+861.8 / 4 = + 215.45AVG GRADE = 215.45