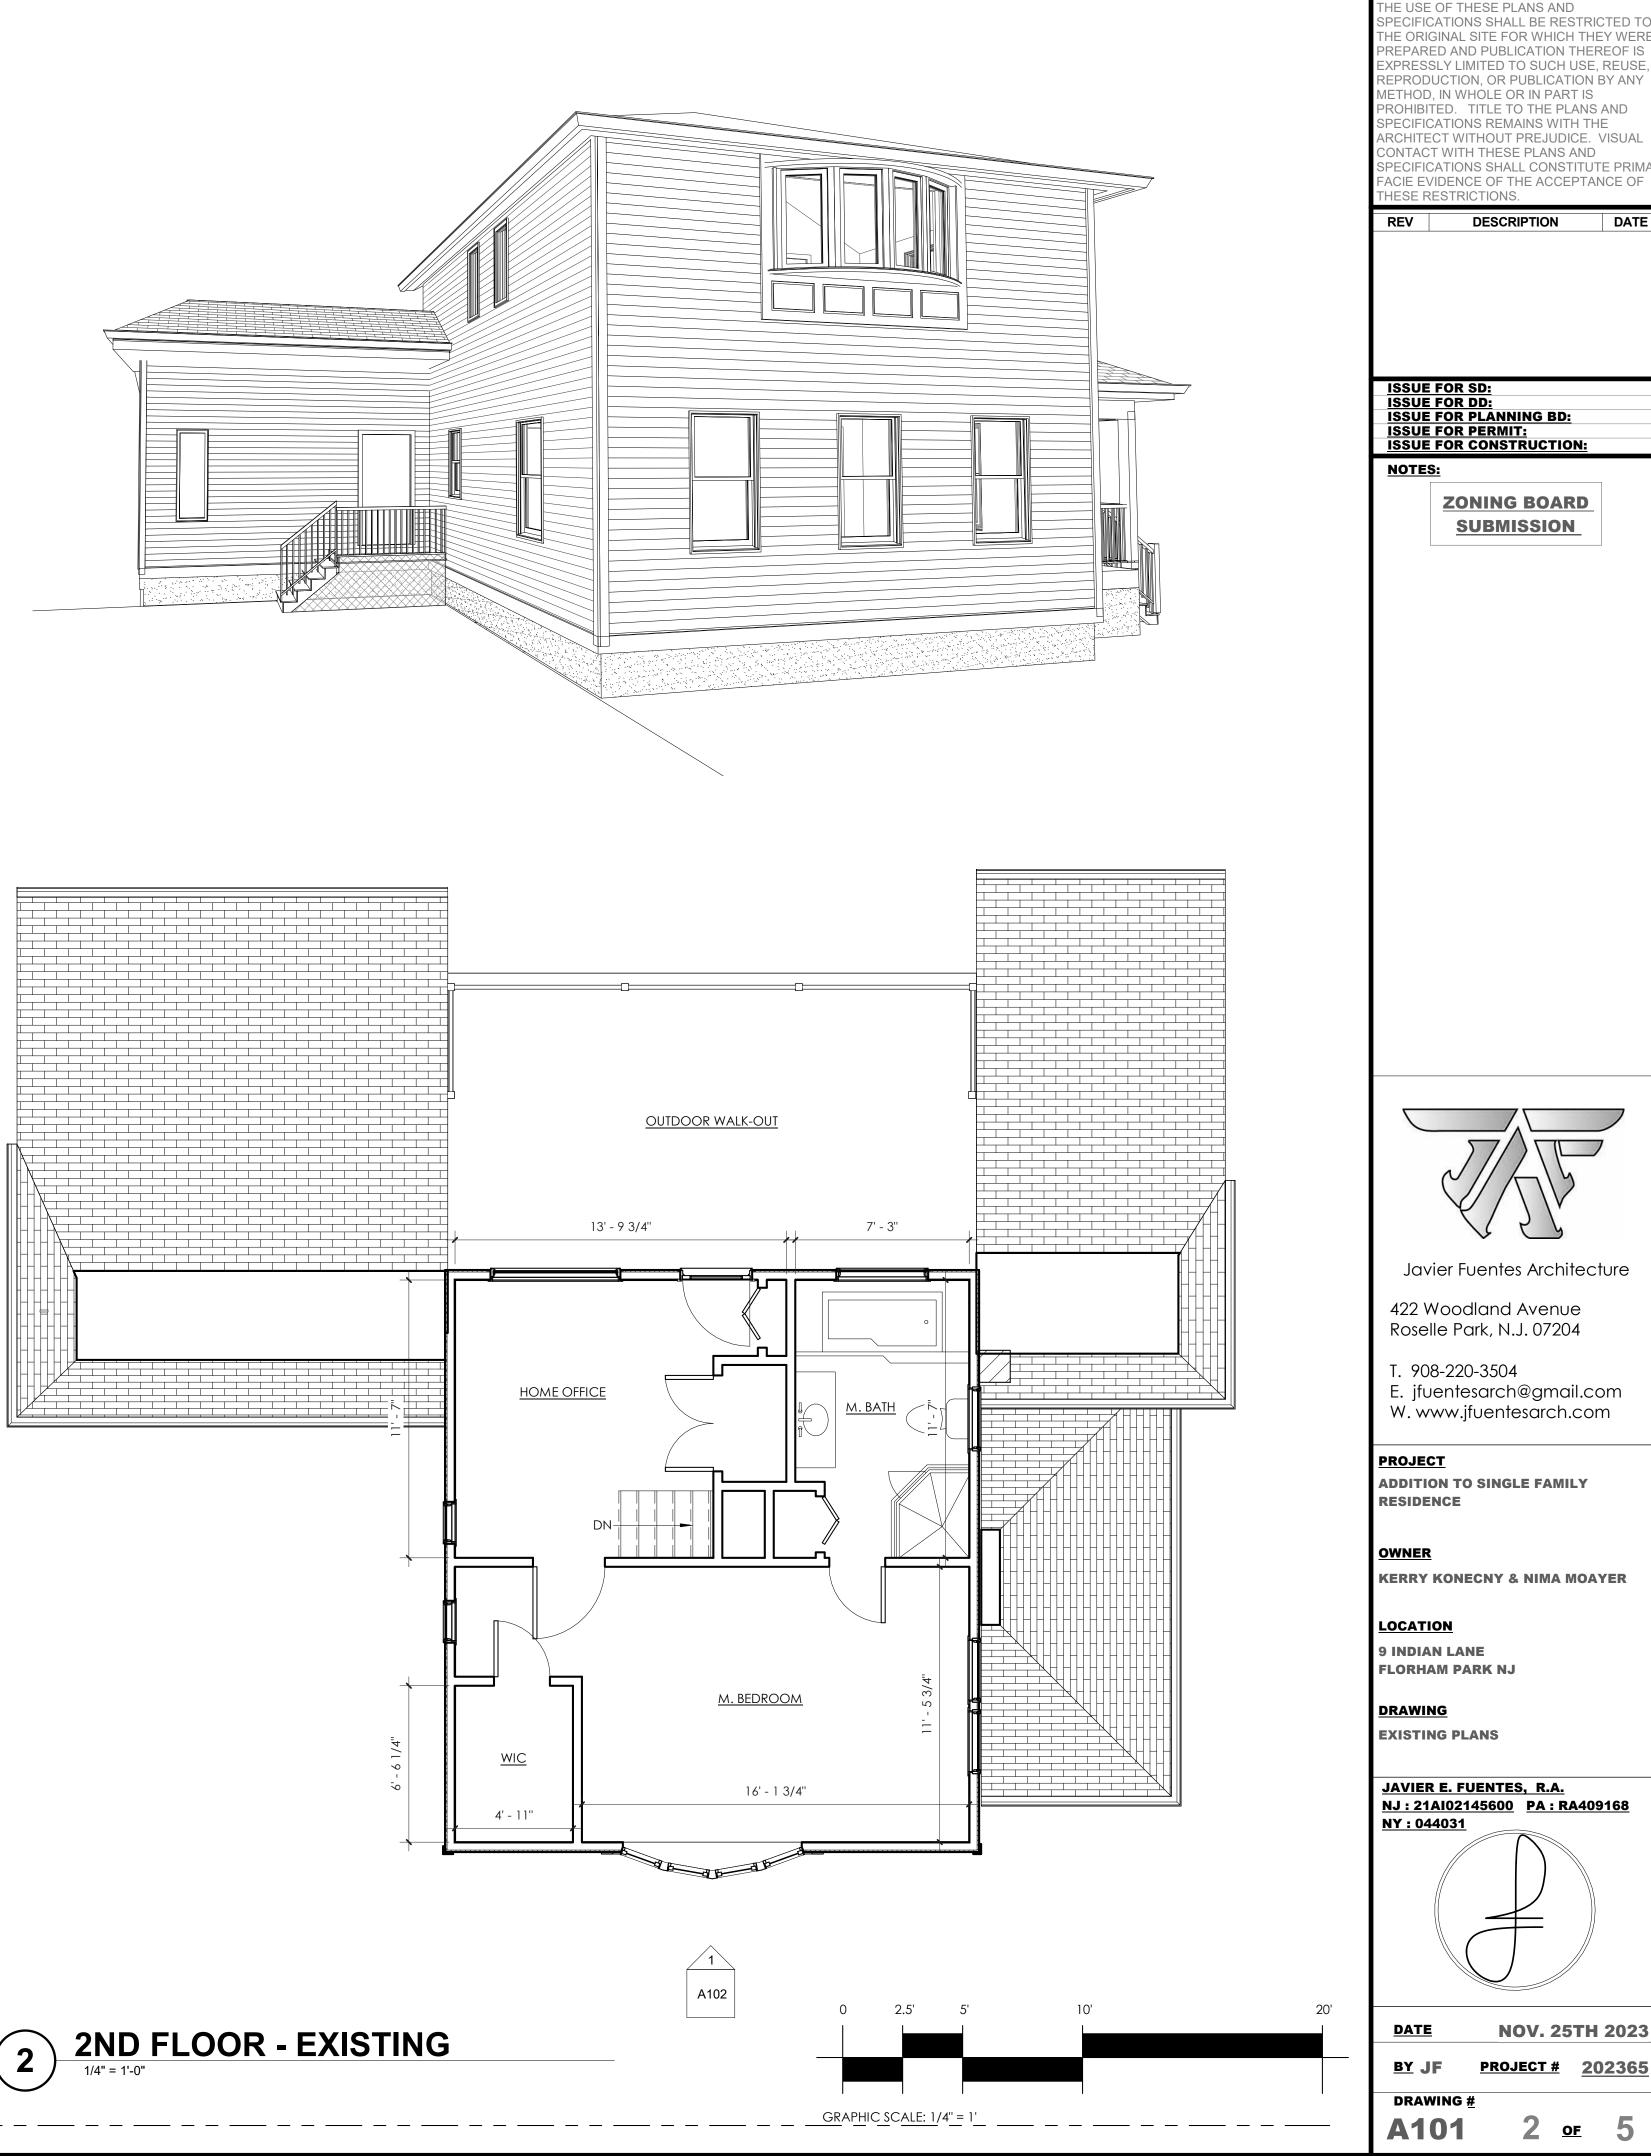

| DRAWING LIST |                     |  |  |  |  |
|--------------|---------------------|--|--|--|--|
| SHEET NUMBER | Sheet name          |  |  |  |  |
| A100         | ZONING REVIEW       |  |  |  |  |
| A101         | EXISTING PLANS      |  |  |  |  |
| A102         | EXISTING ELEVATIONS |  |  |  |  |
| A103         | PROPOSED PLANS      |  |  |  |  |
| A104         | PROPOSED ELEVATIONS |  |  |  |  |