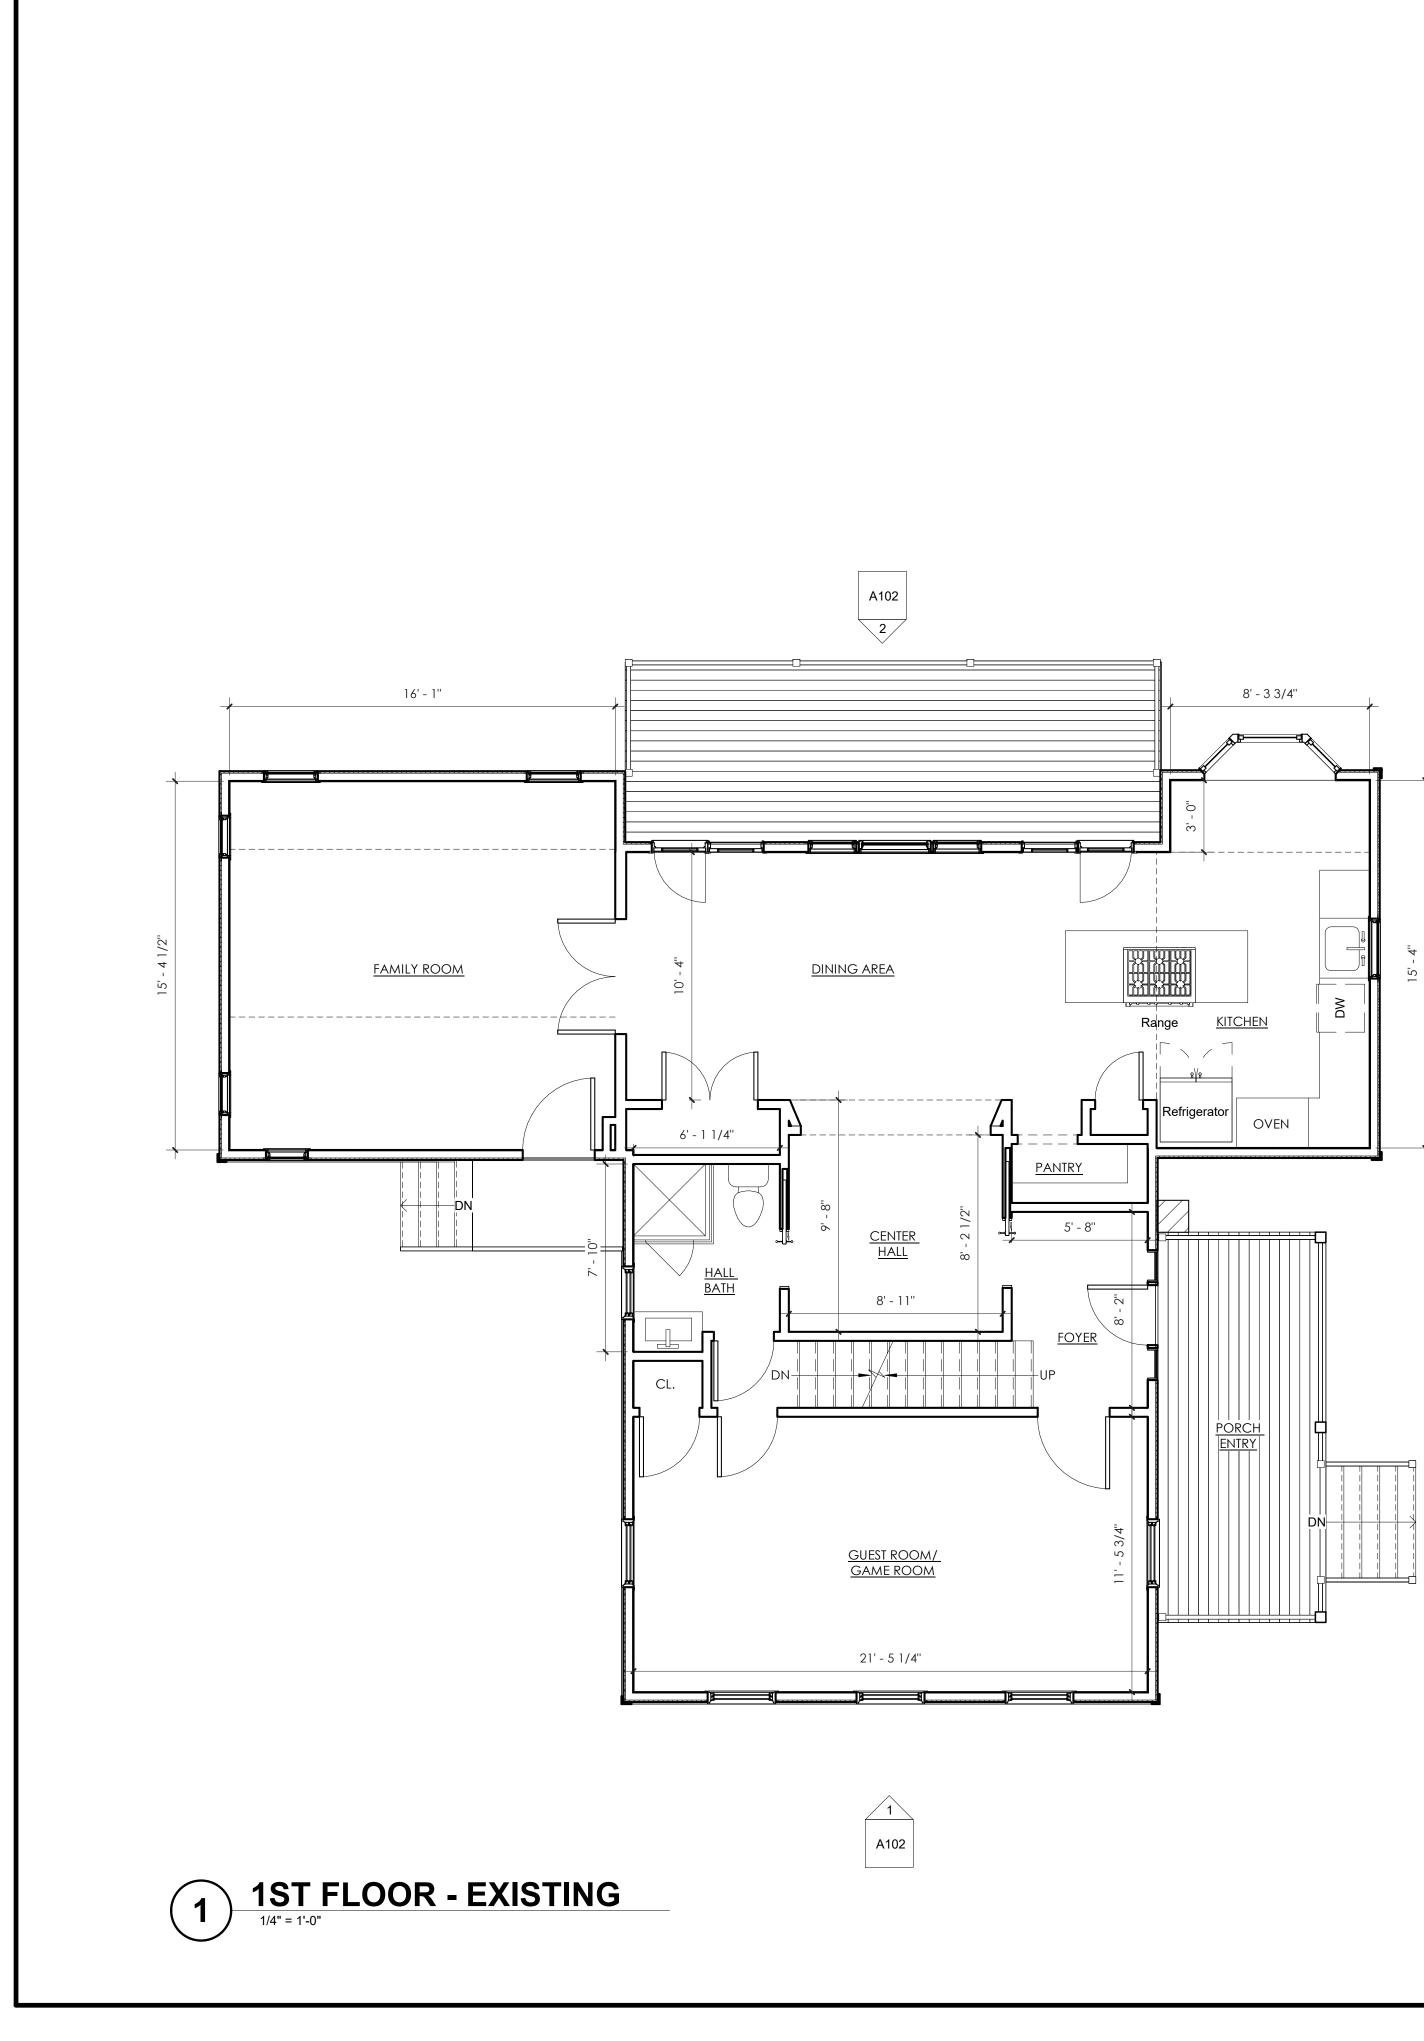

| DRAWING LIST |                     |  |  |  |  |
|--------------|---------------------|--|--|--|--|
| SHEET NUMBER | Sheet name          |  |  |  |  |
| A100         | ZONING REVIEW       |  |  |  |  |
| A101         | EXISTING PLANS      |  |  |  |  |
| A102         | EXISTING ELEVATIONS |  |  |  |  |
| A103         | PROPOSED PLANS      |  |  |  |  |
| A104         | PROPOSED ELEVATIONS |  |  |  |  |