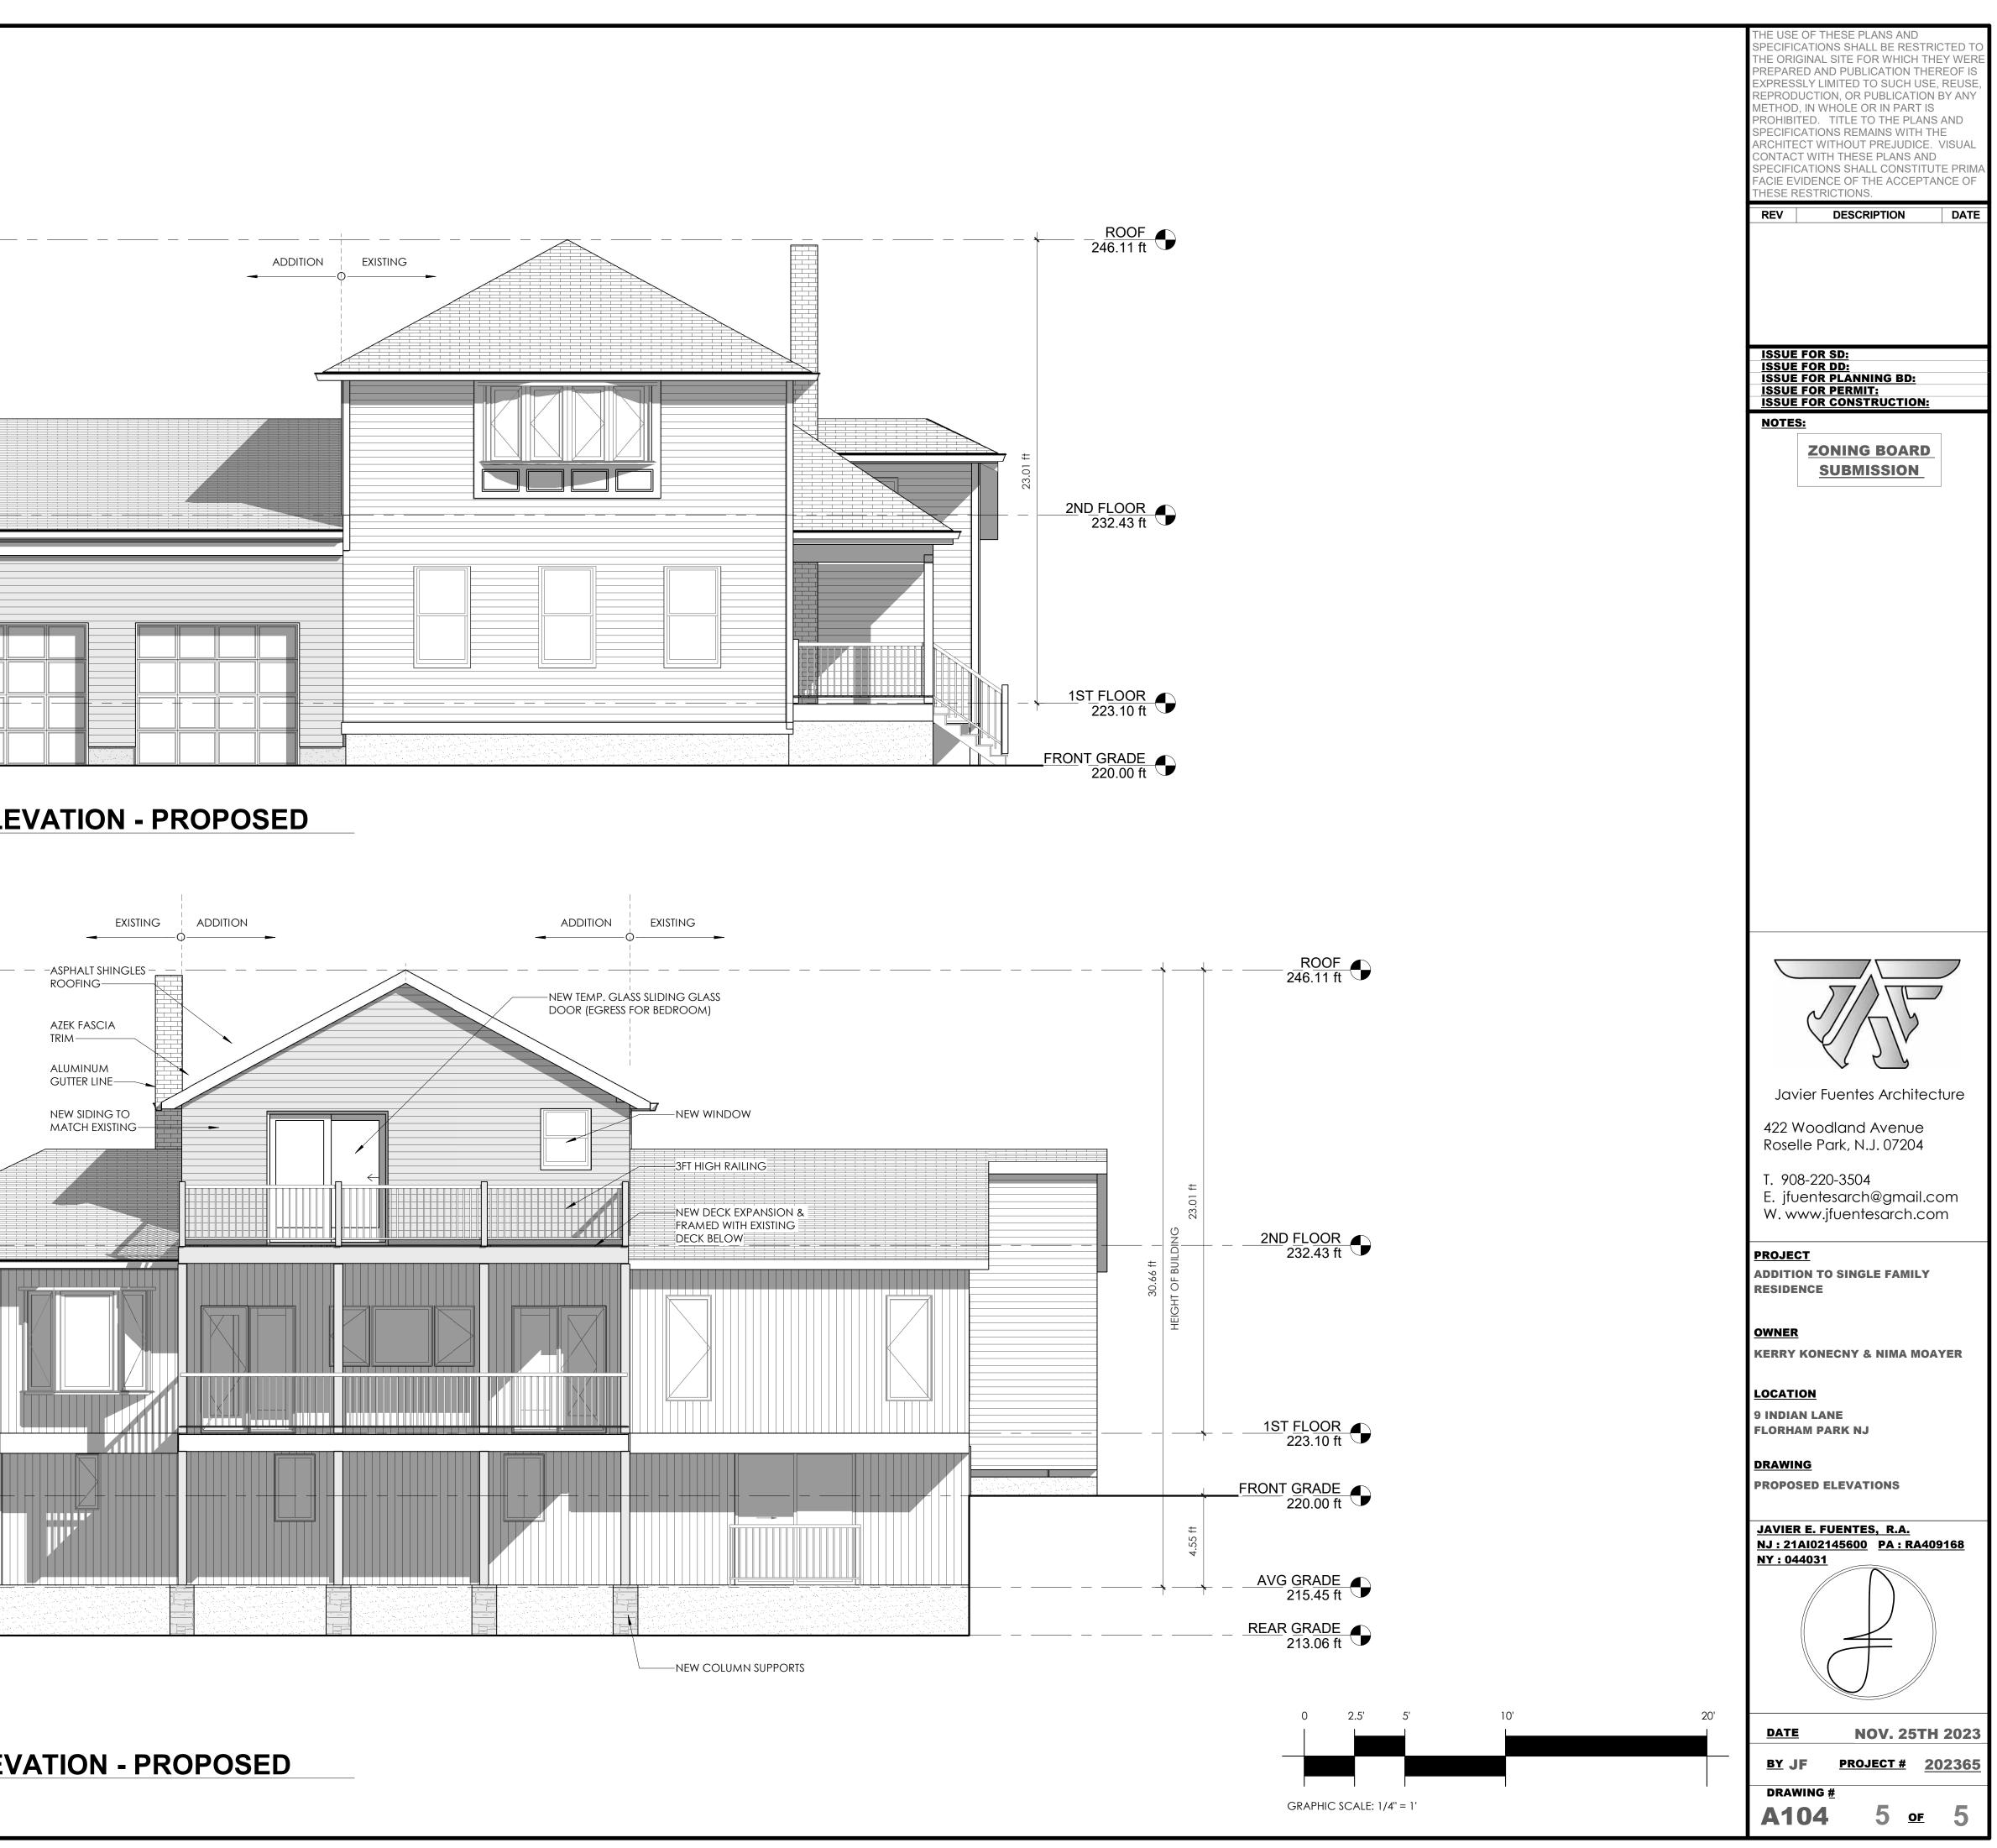

| DRAWING LIST |                     |  |  |  |  |
|--------------|---------------------|--|--|--|--|
| SHEET NUMBER | Sheet name          |  |  |  |  |
| A100         | ZONING REVIEW       |  |  |  |  |
| A101         | EXISTING PLANS      |  |  |  |  |
| A102         | EXISTING ELEVATIONS |  |  |  |  |
| A103         | PROPOSED PLANS      |  |  |  |  |
| A104         | PROPOSED ELEVATIONS |  |  |  |  |

A100 1 of 5

\_\_\_\_\_

| ASPHALT SHINGLES<br>ROOFING<br>ALUMINUM<br>GUTTER LINE<br>AZEK CORNICE<br>TRIM<br>NEW SIDING TO<br>MATCH EXISTING |
|-------------------------------------------------------------------------------------------------------------------|
| PARGING OVER<br>NEW CMU WALL<br>PRODUCTION -<br>NEW CMU WALL<br>PRODUCTION -<br>1/4" = 1'0"                       |
| EXISTIN<br>EXISTIN<br>EXISTIN<br>ASPHALT SHINGLES<br>ROOFING<br>AZEK FASCIA<br>TRIM<br>ALUMINUM<br>GUTTER LINE    |
|                                                                                                                   |
|                                                                                                                   |

# PROPOSED