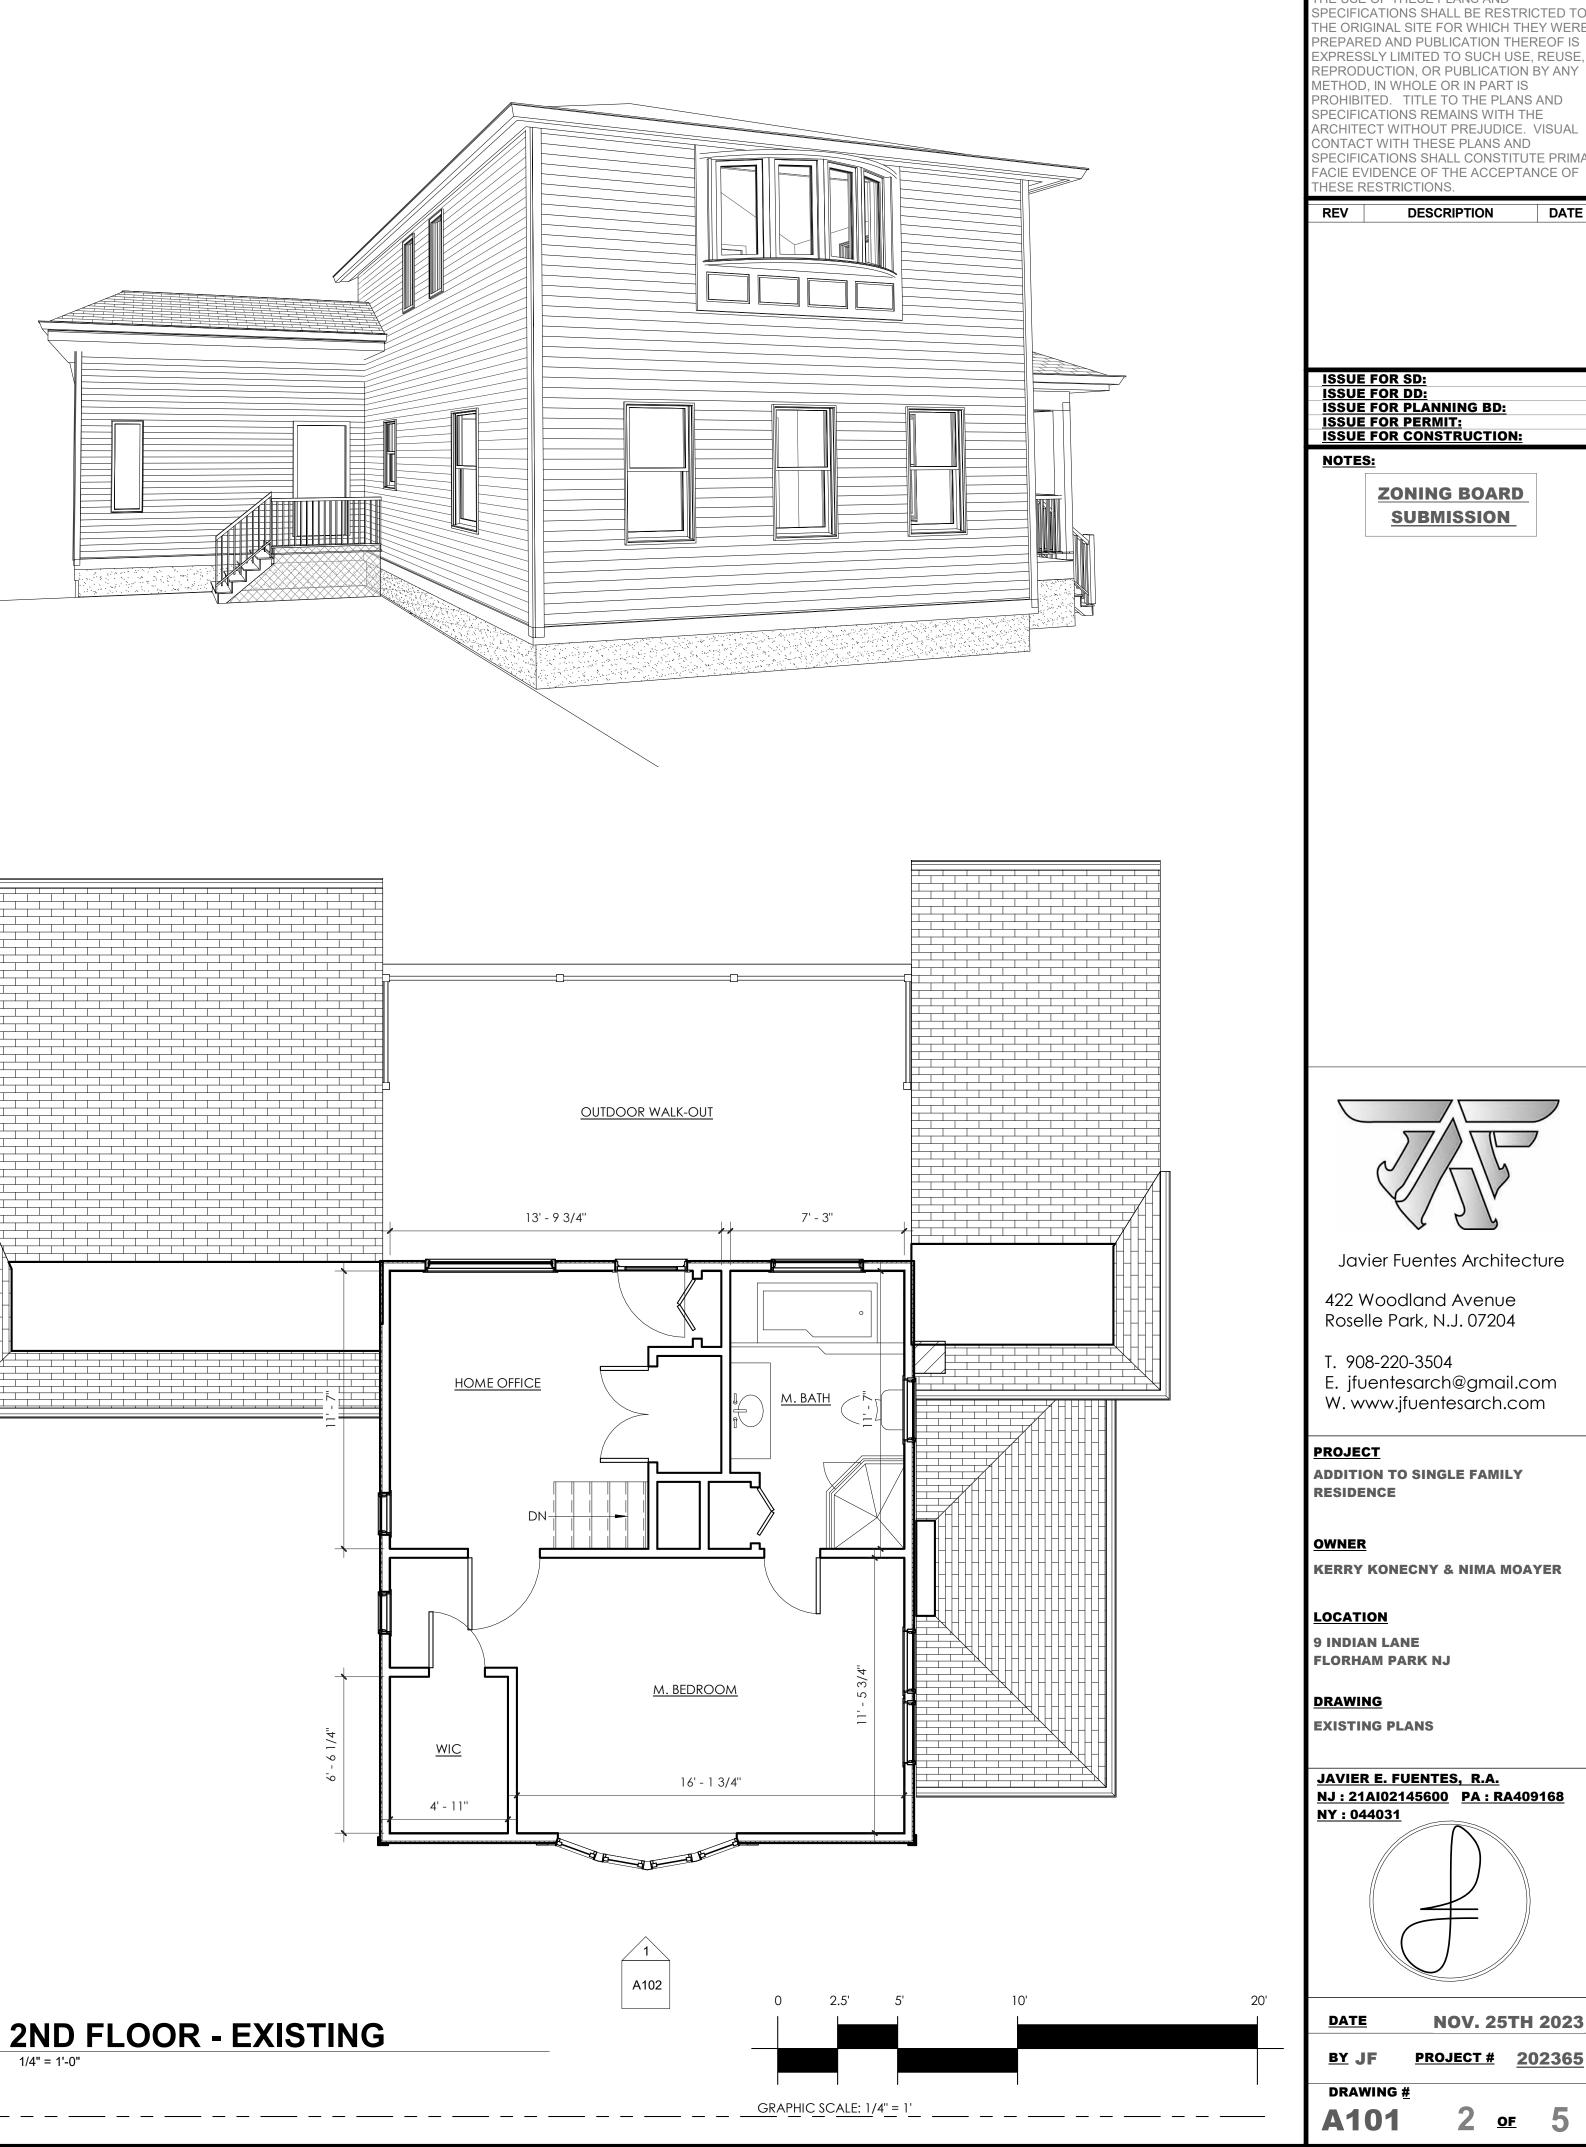

| DRAWING LIST |                     |  |  |  |  |
|--------------|---------------------|--|--|--|--|
| SHEET NUMBER | Sheet name          |  |  |  |  |
| A100         | ZONING REVIEW       |  |  |  |  |
| A101         | EXISTING PLANS      |  |  |  |  |
| A102         | EXISTING ELEVATIONS |  |  |  |  |
| A103         | PROPOSED PLANS      |  |  |  |  |
| A104         | PROPOSED ELEVATIONS |  |  |  |  |