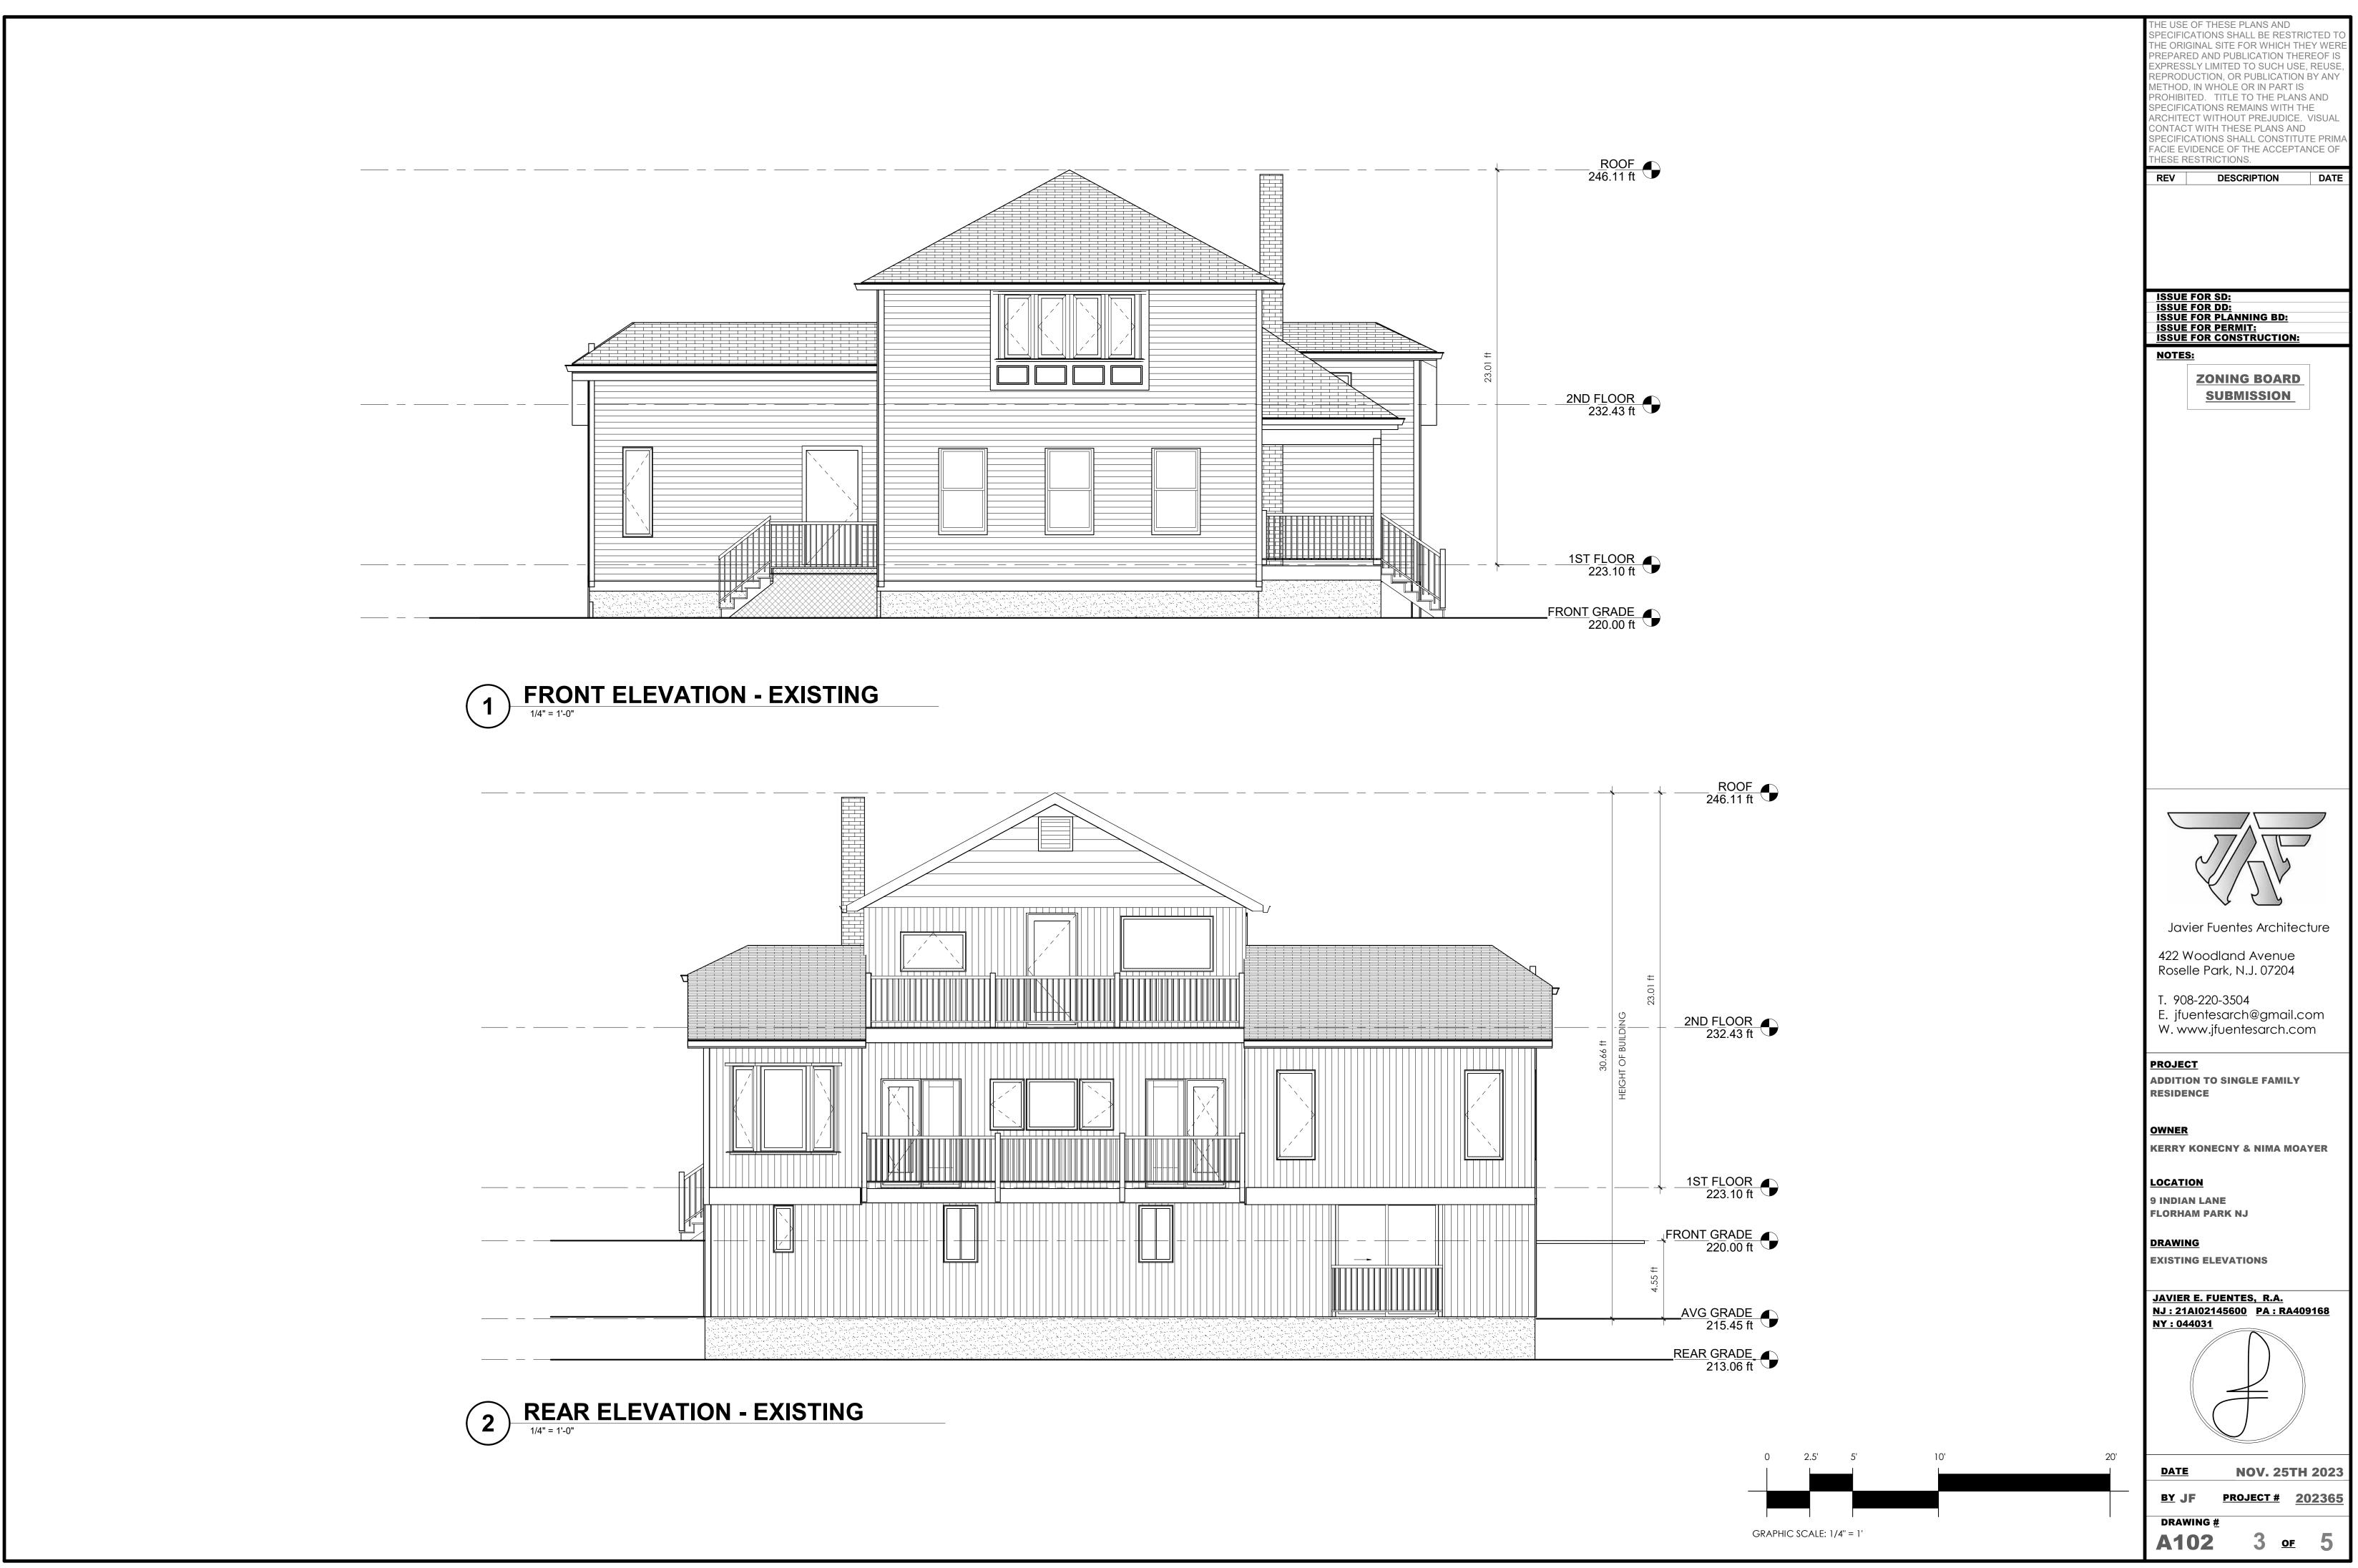

| DRAWING LIST |                     |  |  |  |  |
|--------------|---------------------|--|--|--|--|
| SHEET NUMBER | Sheet name          |  |  |  |  |
| A100         | ZONING REVIEW       |  |  |  |  |
| A101         | EXISTING PLANS      |  |  |  |  |
| A102         | EXISTING ELEVATIONS |  |  |  |  |
| A103         | PROPOSED PLANS      |  |  |  |  |
| A104         | PROPOSED ELEVATIONS |  |  |  |  |