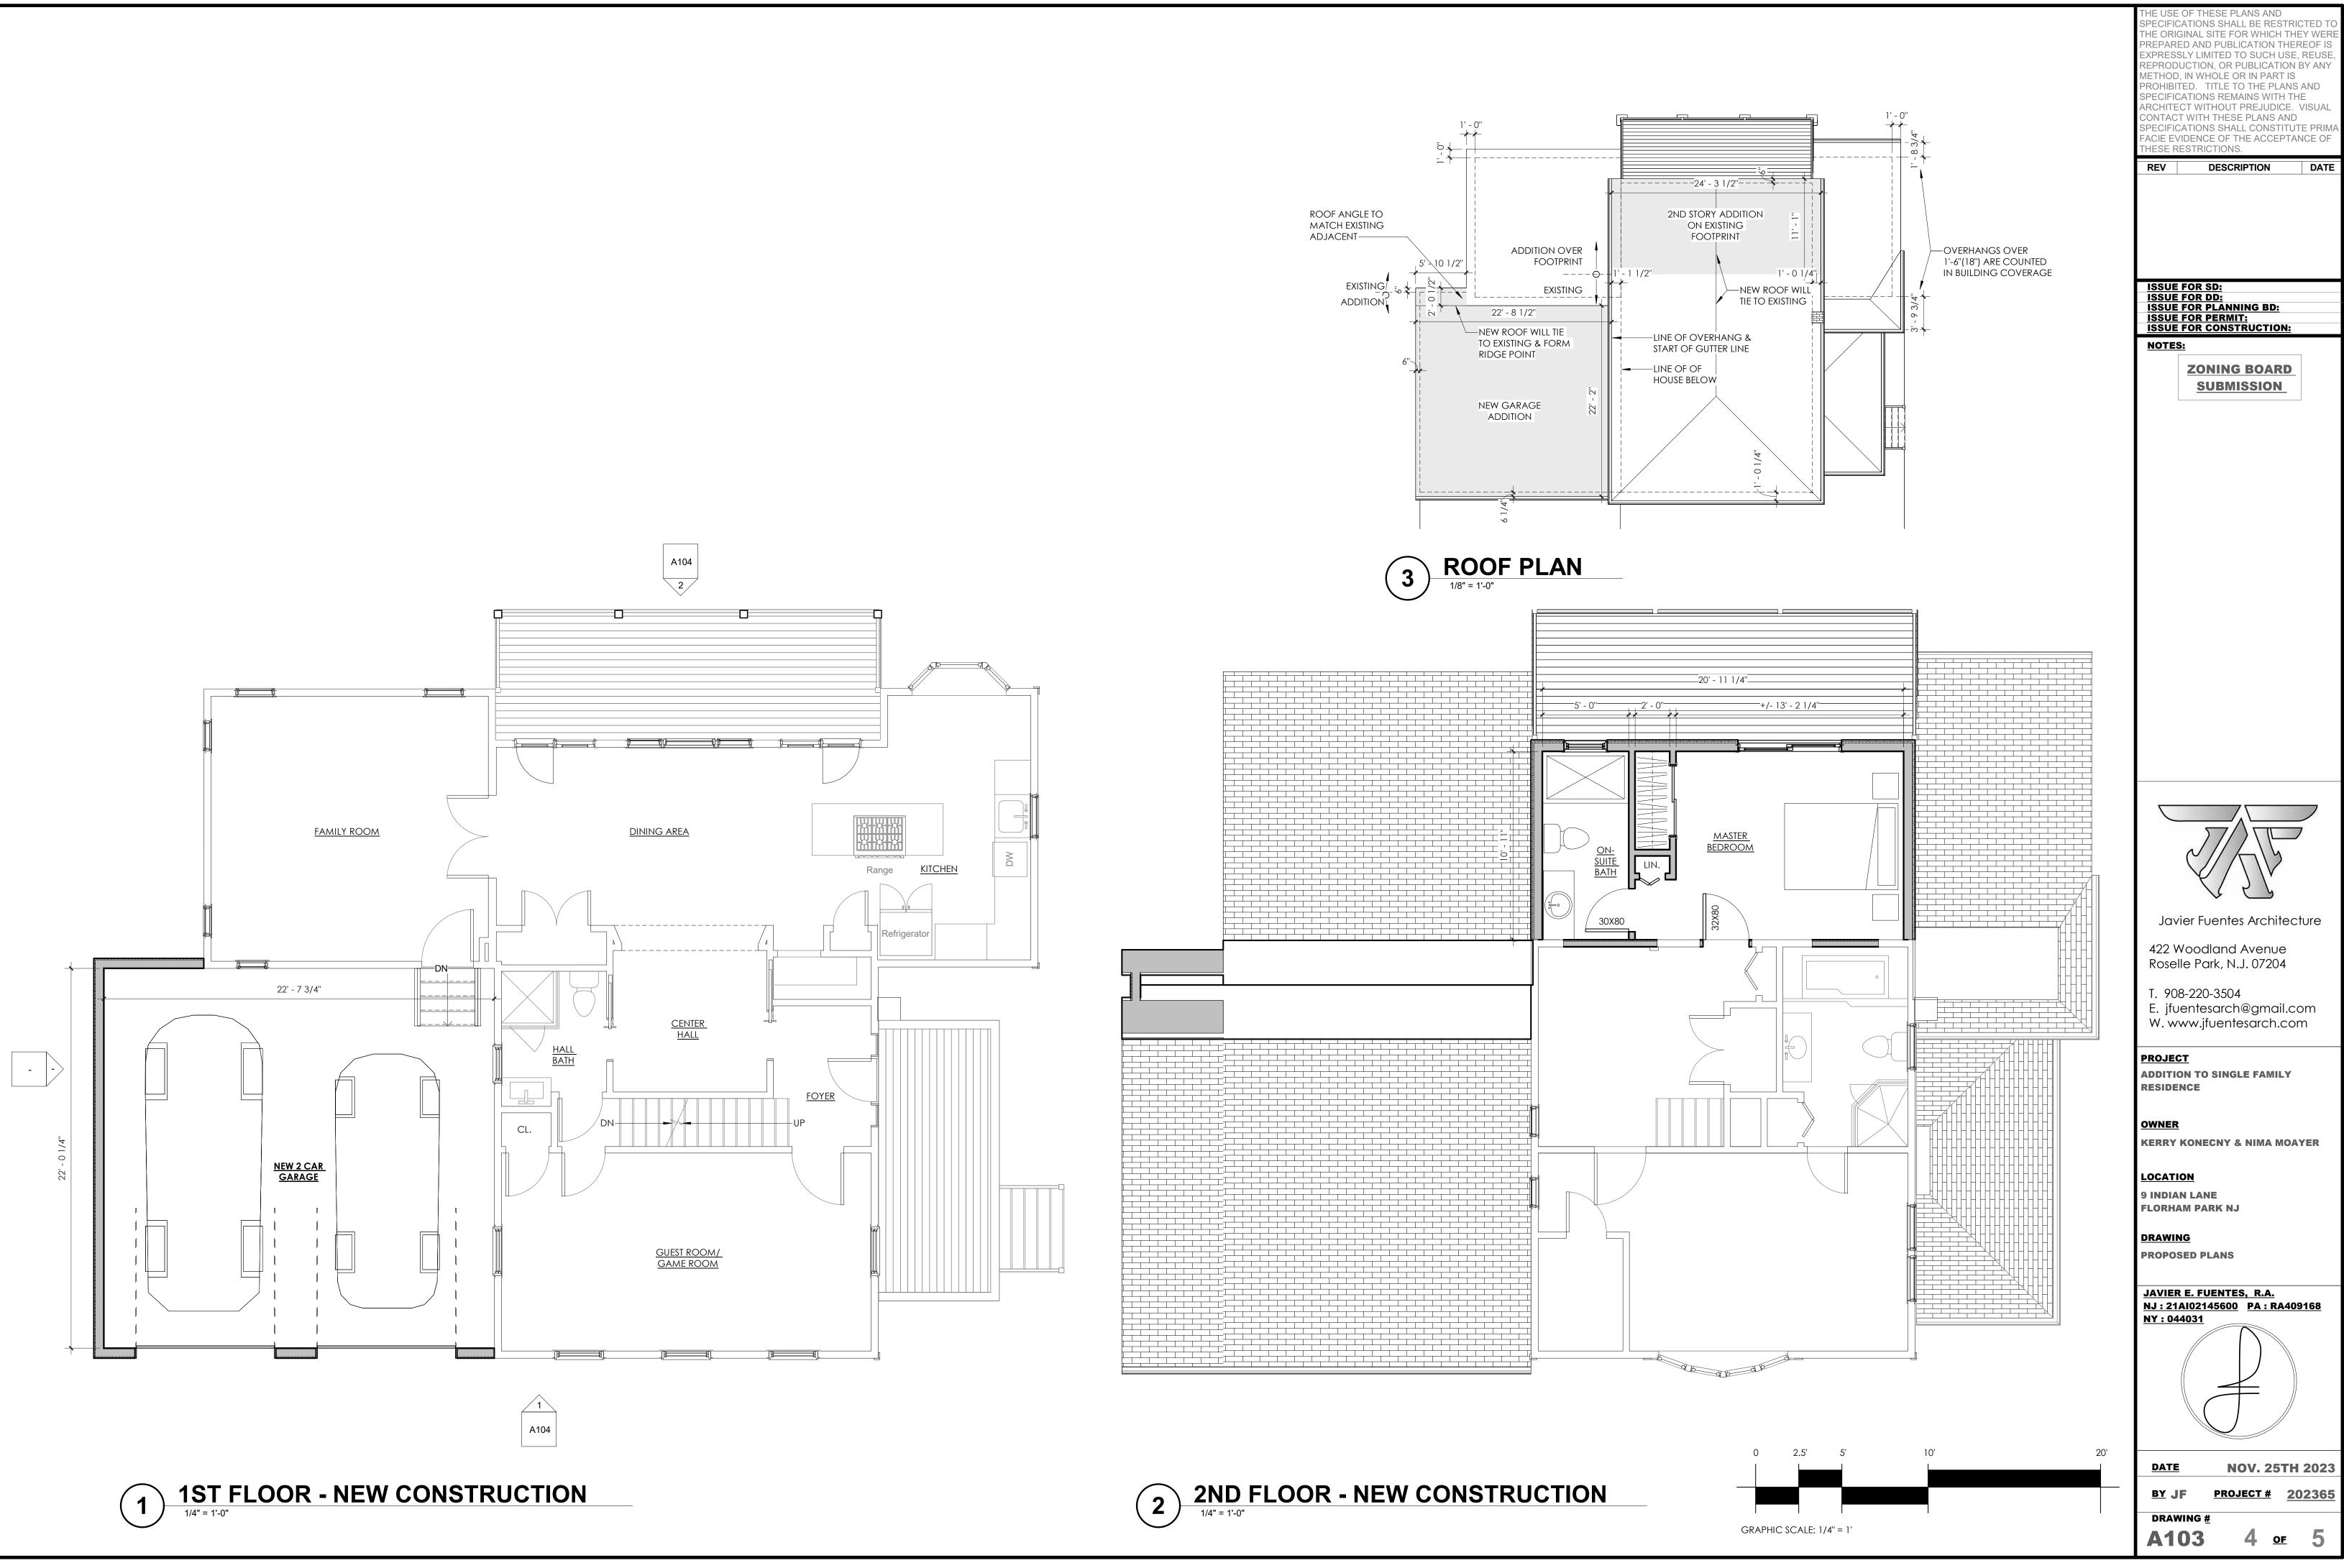

| DRAWING LIST |                     |  |  |  |  |
|--------------|---------------------|--|--|--|--|
| SHEET NUMBER | Sheet name          |  |  |  |  |
| A100         | ZONING REVIEW       |  |  |  |  |
| A101         | EXISTING PLANS      |  |  |  |  |
| A102         | EXISTING ELEVATIONS |  |  |  |  |
| A103         | PROPOSED PLANS      |  |  |  |  |
| A104         | PROPOSED ELEVATIONS |  |  |  |  |